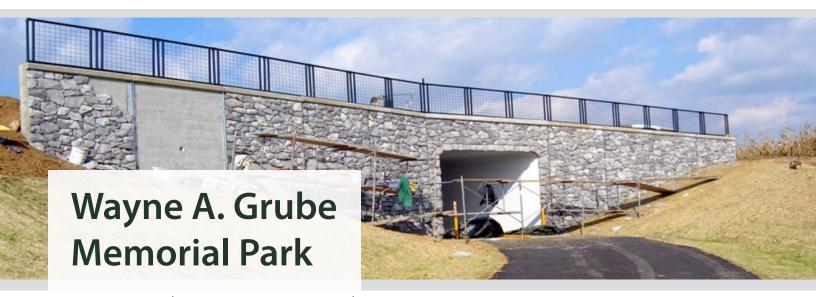

The Phase I site improvements completed in 2009 consist of the construction of a paved parking lot, portions of the pedestrian pathway including one of the underpasses for East Bullshead Road (shown above), a baseball field, site utilities, and landscaping. Phase 1 work proposed in 2010 consists of the continued construction of the pedestrian pathway system including the two bridge crossings, as well as construction of three pavilions, two restrooms facilities, a service building, a tot lot, benches, signage at the park entrances, and additional landscaping.